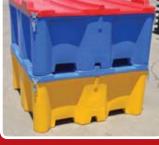

## Features and Benefits:

- Two-way forkliftable
- Fit side-by-side in container
- Stackable with or without lid
- Lockable lid option
- Weatherproof
- Optional logos, i.e. 'Your logo here'
- Grey/blue standard, other colours by request
- Holds approximately 400L
- Box weight = 25kg
- False floor optional

#### LOCKABLE LID OPTION

### **DUAL CAB WELL-BODY UTES**

PALLET RACKING

**STACK WITH LIDS** 

**STACK WITHOUT LIDS** 

SHIPPING CONTAINERS

Caring for the **planet** and its **people** with a **passion** 

CALL 1800 069 805 833 Ingham Rd, Bohle TOWNSVILLE