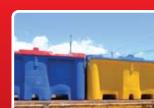

# **Parts Bin**

This box ticks all the boxes! A storage cube and pallet all-in-one!

## Features and Benefits:

- Two-way forkliftable
- Fit side-by-side in container
- Stackable with or without lid
- Lockable lid option
- Weatherproof
- Optional logos, i.e. 'Your logo here'
- Grey/blue standard, other colours by request
- Holds approximately 400L
- Box weight = 25kg
- False floor optional

Length: 1,100mm Width: 1,100mm Height: 510mm FMAM300.1011 (Grey) \$495.00 inc. GST