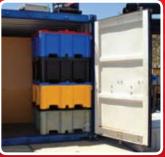

## Features and Benefits:

- Two-way forkliftable
- Fit side-by-side in container
- Stackable with or without lid
- Lockable lid option
- Weatherproof
- Optional logos, i.e. 'Your logo here'
- Grey/blue standard, other colours by request
- Holds approximately 400L
- Box weight = 25kg
- False floor optional

### **DUAL CAB WELL-BODY UTES**

PALLET RACKING

**STACK WITH LIDS** 

**STACK WITHOUT LIDS** 

SHIPPING CONTAINERS

Caring for the **planet** and its **people** with a **passion** 

CALL 1800 069 805 833 Ingham Rd, Bohle TOWNSVILLE