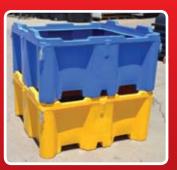

## Features and Benefits:

- Two-way forkliftable
- Fit side-by-side in container
- Stackable with or without lid
- Lockable lid option
- Weatherproof
- Optional logos, i.e. 'Your logo here'
- Grey/blue standard, other colours by request
- Holds approximately 400L
- Box weight = 25kg
- False floor optional

### **DUAL CAB WELL-BODY UTES**

PALLET RACKING

**STACK WITH LIDS** 

**STACK WITHOUT LIDS** 

SHIPPING CONTAINERS

Caring for the **planet** and its **people** with a **passion** 

CALL 1800 069 805 833 Ingham Rd, Bohle TOWNSVILLE