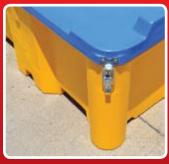

# **Parts Bin**

This box ticks all the boxes! A storage cube and pallet all-in-one!

## Features and Benefits:

- Two-way forkliftable
- Fit side-by-side in container
- Stackable with or without lid
- Lockable lid option
- Weatherproof
- Optional logos, i.e. 'Your logo here'
- Grey/blue standard, other colours by request
- Holds approximately 400L
- Box weight = 25kg
- False floor optional

Length: 1,100mm Width: 1,100mm Height: 510mm FMAM300.1011 (Grey) \$495.00 inc. GST



#### LOCKABLE LID OPTION



### **DUAL CAB WELL-BODY UTES**



PALLET RACKING







**STACK WITH LIDS** 



**STACK WITHOUT LIDS** 



SHIPPING CONTAINERS





Caring for the **planet** and its **people** with a **passion** 

CALL 1800 069 805 833 Ingham Rd, Bohle TOWNSVILLE

Ph: (07) 4758 6400 Fax: (07) 4774 7608

sales@gough.com.au www.gough.com.au